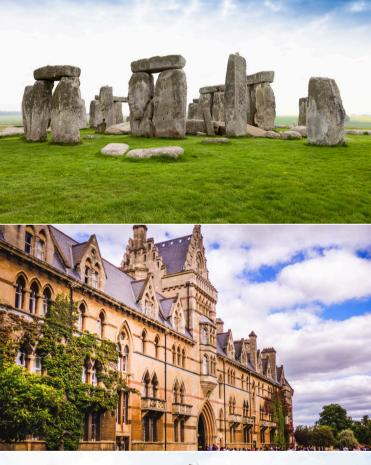

### Admission to the

- Tower of London
- London Dungeon
- London Eye
- Victoria and Albert Museum
- Madame Tussauds Wax Musuem & Star Wars Experience
- Stonehenge
- Shakespeare's Birthplace
- Magic Alley and Museum of Wizardology

### Tour

- Hop On Hop Off Bus tour
- Globe Theatre
- Guided Tour of Oxford
- Bodleian Library